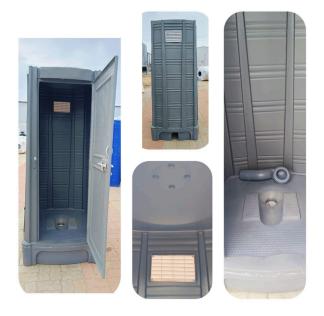

#### FRP TOILET BLOCK

- Material: FRP
- Features: READY TO USE PLUG AND PLY DESIGN
- Capacity: Suitable for sanitation facilities
- Price: Starting at INR 13,500 per unit

PRICE 14000