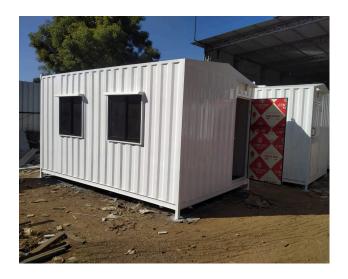

#### MS SITE OFFICE

Size: 20\*10\*8.5 ftMaterial: MS/G.I

• Application: PORTA CABIN . site cabins, living rooms

Price: Starting at INR 210000 per unit

PRICE 210000

#### **PUF BUNK HOUSE**

Size: 20\*10\*8.5 ftMaterial: MS/G.I

• Application: PORTA CABIN . site cabins, living rooms

• Price: Starting at INR 210000 per unit

PRICE 245000

Available Colors: