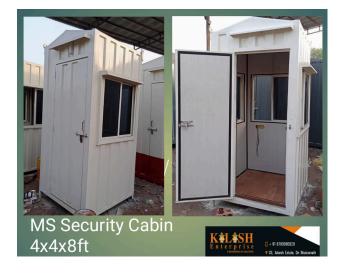

#### MS SECURITY CABIN

• Size: 6x6x8 ft

• Material: MS/G.I

**Application: Security cabins, changing rooms** 

Price: Starting at INR 48,001 per unit

PRICE 50000

Available Colors: