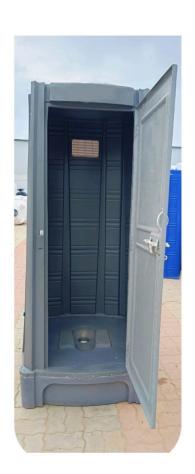

#### PORTABLE TOILET BLOCK

LLDP MATERIAL 3X3X7 FT READYMADE TOILET BLOCK

16000

#### **ECO TOILET BLOCK**

- Material: LLDP
- Features: READY TO USE PLUG AND PLY DESIGN
- Capacity: Suitable for sanitation facilities
- Price: Starting at INR 16500 per unit

PRICE 16000

#### NIRMAL TOILET BLOCK

- Material: LLDP
- Features: READY TO USE PLUG AND PLY DESIGN
- Capacity: Suitable for sanitation facilities
- Price: Starting at INR 16500 per unit

PRICE \$14000

Product Overview: