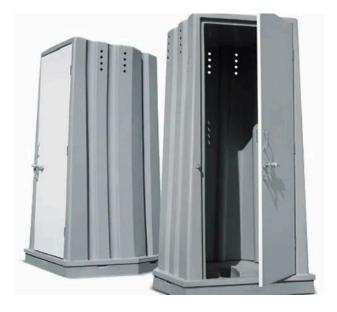

#### PORTOLET TOILET BLOCKS

- Material: LLDP
- Features: READY TO USE PLUG AND PLY DESIGN
- Capacity: Suitable for sanitation facilities
- Price: Starting at INR 26000 per unit

PRICE 26000

#### PORTOLET TOILET BLOCKS

- Material: LLDP WITH WASH BASIN
- Features: READY TO USE PLUG AND PLY DESIGN
- Capacity: Suitable for sanitation facilities
- Price: Starting at INR 24000 per unit

PRICE 24000