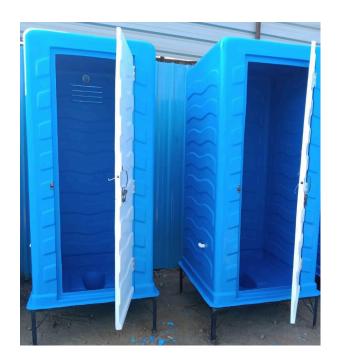

#### **ECO TOILET BLOCK**

- Material: LLDP
- Features: READY TO USE PLUG AND PLY DESIGN
- Capacity: Suitable for sanitation facilities
- Price: Starting at INR 16500 per unit

PRICE 16000

#### NIRMAL TOILET BLOCK

- Material: LLDP
- Features: READY TO USE PLUG AND PLY DESIGN
- Capacity: Suitable for sanitation facilities
- Price: Starting at INR 16500 per unit

PRICE \$14000

Product Overview: