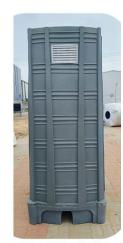

#### PORTABLE TOILET BLOCK

LLDP MATERIAL 3X3X7 FT READYMADE TOILET BLOCK

16000

#### **ECO TOILET BLOCK**

- Material: LLDP
- Features: READY TO USE PLUG AND PLY DESIGN
- Capacity: Suitable for sanitation facilities
- Price: Starting at INR 16500 per unit

PRICE 16000

#### NIRMAL TOILET BLOCK

- Material: LLDP
- Features: READY TO USE PLUG AND PLY DESIGN
- Capacity: Suitable for sanitation facilities
- Price: Starting at INR 16500 per unit

PRICE \$14000

Product Overview: