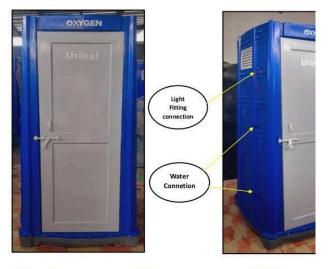

#### PORTOLET TOILET BLOCKS

- Material: LLDP
- Features: READY TO USE PLUG AND PLY DESIGN
- Capacity: Suitable for sanitation facilities
- Price: Starting at INR 26000 per unit

PRICE 26000

#### PORTOLET TOILET BLOCKS

- Material: LLDP WITH WASH BASIN
- Features: READY TO USE PLUG AND PLY DESIGN
- Capacity: Suitable for sanitation facilities
- Price: Starting at INR 24000 per unit

PRICE 24000

### PORTOLET TOILET BLOCKS WITH WATERTANK

- Material: LLDP WITH WASH BASIN
- Features: READY TO USE PLUG AND PLY DESIGN
- Capacity: Suitable for sanitation facilities
- Price: Starting at INR 27000 per unit

PRICE 27000