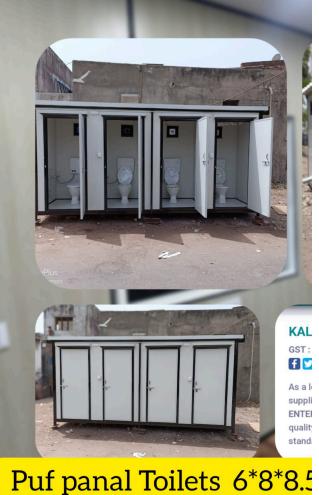

#### **CUSTUMISE TOILET BLOCK**

PUF PANAL MADE CUSTUMISE TOILET BLOCKS AS PER REQUIEREMENTS

185000