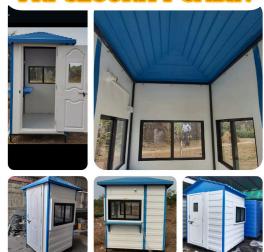

#### FRP SECURITY CABINS

• Size: 4x4x8 ft Material: FRP

**Application: Security cabins, changing rooms** 

Price: Starting at INR 38,000 per unit

PRICE 38000

#### **PUF SECURITY CABIN**

• Size: 4x4x8 ft

**Material: PUF PANAL** 

• Application: Security cabins, changing rooms

• Price: Starting at INR 48,001 per unit

PRICE 48000

Available Colors:

#### MS SECURITY CABIN

• Size: 6x6x8 ft

• Material: MS/G.I

**Application: Security cabins, changing rooms** 

Price: Starting at INR 48,001 per unit

PRICE 50000

Available Colors: