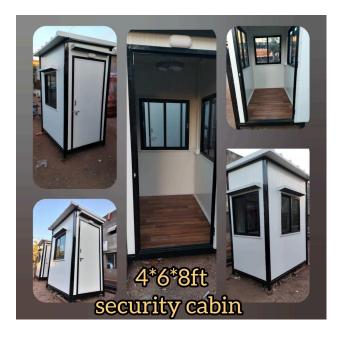

#### FRP SECURITY CABINS

• Size: 4x4x8 ft Material: FRP

**Application: Security cabins, changing rooms** 

Price: Starting at INR 38,000 per unit

PRICE 38000

#### **PUF SECURITY CABIN**

• Size: 4x4x8 ft

**Material: PUF PANAL** 

• Application: Security cabins, changing rooms

• Price: Starting at INR 48,001 per unit

PRICE 48000

Available Colors: