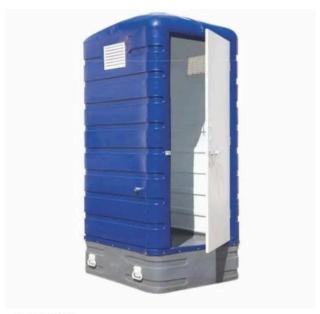

#### **ECO TOILET BLOCK**

- Material: LLDP
- Features: READY TO USE PLUG AND PLY DESIGN
- Capacity: Suitable for sanitation facilities
- Price: Starting at INR 16500 per unit

PRICE 16000

#### NIRMAL TOILET BLOCK

- Material: LLDP
- Features: READY TO USE PLUG AND PLY DESIGN
- Capacity: Suitable for sanitation facilities
- Price: Starting at INR 16500 per unit

PRICE \$14000

Product Overview: