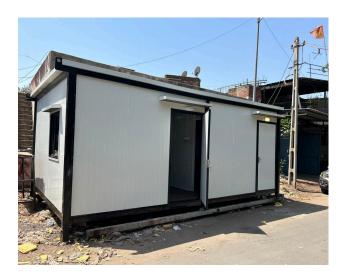

### KIOSK/SHOP CABIN

- Size: 10\*10\*8.5 ft
- Material: MS/G.I
- Application: shop/restaurants'/dairy
- Price: Starting at INR 140000 per unit

PRICE 140000

Available Colors: