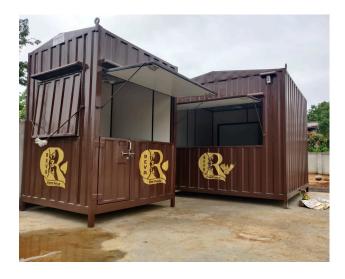

### KIOSK/SHOP CABIN

- Size: 10\*10\*8.5 ft
- Material: MS/G.I
- Application: shop/restaurants'/dairy
- Price: Starting at INR 140000 per unit

PRICE 140000

Available Colors: